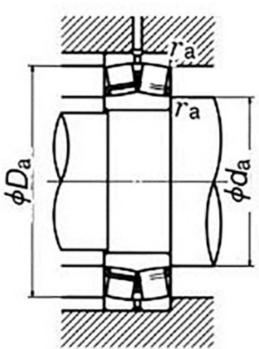

## Other data

| Ref diam groove max [Da max] | 155.00      | mm |
|------------------------------|-------------|----|
| Bore type                    | Cylindrical |    |
| Cage Type                    | Steel       |    |
| Ref diam shaft min [da min]  | 114.00      | mm |