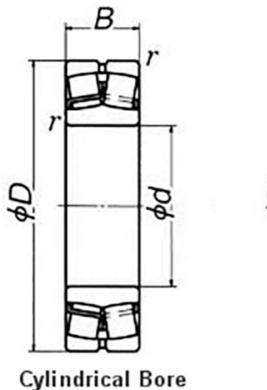

## **Basic dimensions**

| Inner diameter [d] | 95.00  | mm |
|--------------------|--------|----|
| Outer diameter [D] | 170.00 | mm |
| Width [B]          | 43.00  | mm |